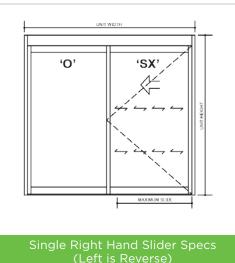

### Standard Features:

- Heated Glass
- Door Locks
- Header Size: 8" high x 6" deep
- Typical Height: 7' 8"
- Clear Door Opening: 6' 11"
- Single Width: 7' to 9'
  - + Door Opening Width: 35.5" to 47.5"
- Double Width: 10' to 14'
  - + Door Opening Width: 48" to 72"
- Microprocessor Controller