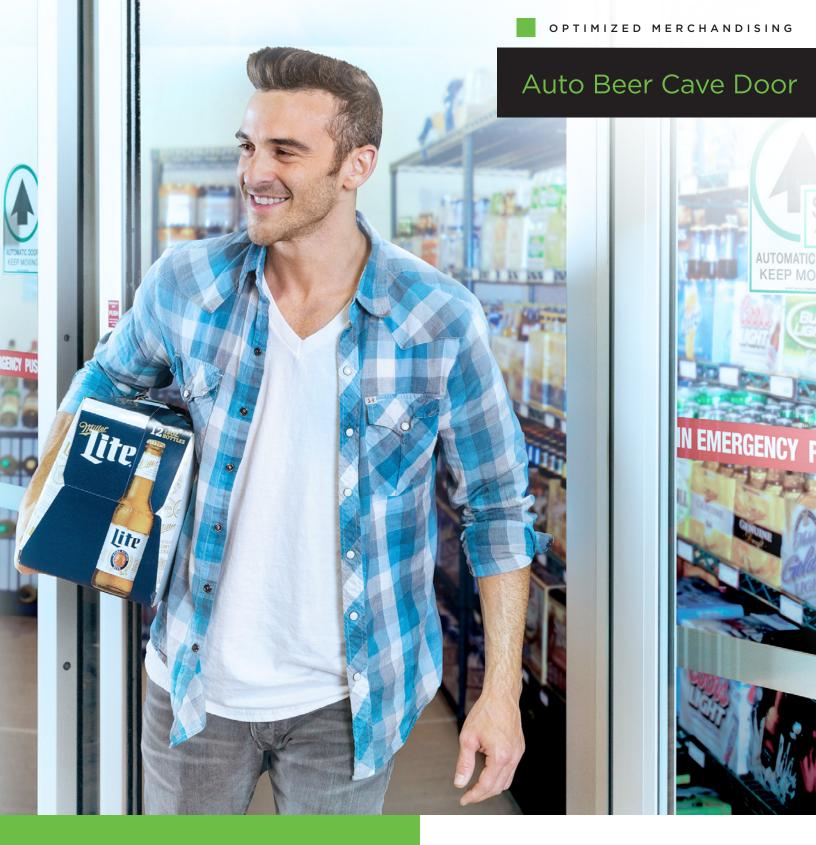

Modernize the Cave with Maximum Merchandise Visibility

Offering enhanced visibility for products, Anthony's Fully Automated Beer Cave Door provides a welcoming futuristic entryway.

## **Modernize Merchandise** Visibility

The Anthony Auto Beer Cave Door provides merchandisers an ultramodern look in the beer and wine aisle that will make your products visible and easily accessible. Engineered to keep beverages ice-cold, the heated glass ensures zero condensation on the display.