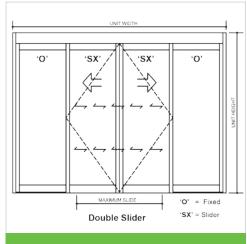

### **Applications:**

- Walk-In Cooler Single Door Slider
- Walk-In Cooler Double Door Slider

### Standard Features:

- Heated Glass
- Door Locks
- Header Size: 8" high x 6" deep
- Typical Height: 7' 8"
- Clear Door Opening: 6' 11"
- Single Width: 7' to 9'
  - + Door Opening Width: 35.5" to 47.5"
- Double Width: 10' to 14'
  - + Door Opening Width: 48" to 72"
- Microprocessor Controller