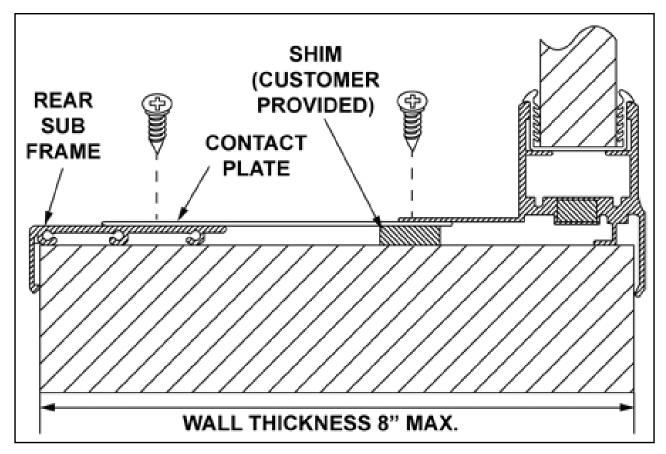

### **Model 1960 Series Windows Installation Instructions**

- 1. Caulk the net opening only.
- 2. Remove paper lining from the foam tape.

- 3. Insert the frame assembly (containing the glass pack) into the net opening (rough opening) from the outside case..
- 4. From the inside case, install the shim and contact plate.

#### Used with 6-1/2" to 8" Window Thickness Installation

NOTE: An additional contact plate must be requested for specific wall widths of over 6-1/4"