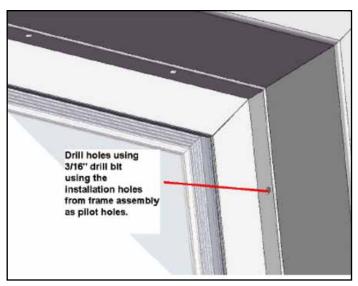

5. Drill holes using a 3/16" drill bit using only the installation holes from the frame assembly as pilot holes.

- 6. Secure using #8 x 1-1/4" screws provided.
- 7. Install the sub-frame into the net opening and secure using #8 x 1-1/4" screws provided.